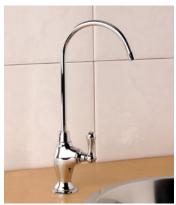

All faucets in our D Series range are polished chrome plated and feature ceramic valve seats for a long and useful life. These units also have variable flow with quarter-turn mechanism control. The S Series models have conventional lever control.