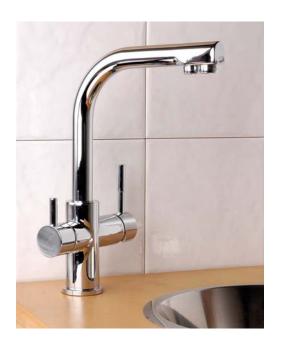

## M Series - "ROYALE"

The "Royale" is an attractive combination kitchen and purified water mixer faucet.

It has twin side levers for easy and functional variable flow operation. One lever is for mains hot and cold water mixer use and the other lever for purified water.

The "Royale" finish is polished chrome plated and features ceramic seated valves for silky smooth operation and long and useful life.

(220mm x 320mm high)