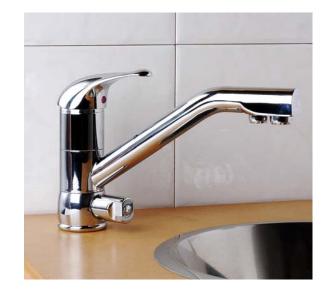

## M Series - "AVANTE"

The "Avante" is a combination kitchen and purified water mixer faucet.

It has a top mounted lever for mains hot and cold water mixer use and a base mounted control knob for variable flow purified water.

The "Avante" finish is polished chrome plated and features ceramic seated valves for silky smooth operation and long and useful life.

(250mm x 175mm high)

Aquafresh Water Purifying Systems "Vineyards on Blackwood"Centre 40 Blackwood St, Mitchelton Qld 4053