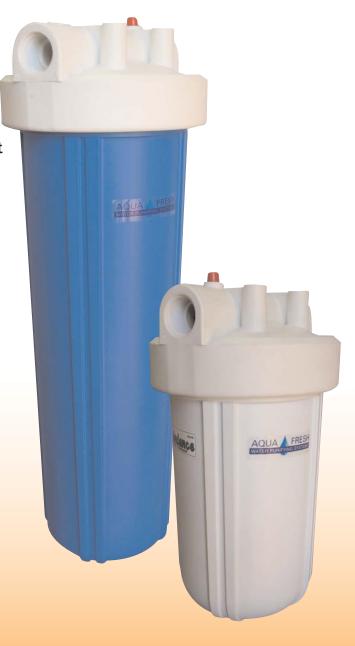

# Jumbo Filter Housings BB series

high flow - heavy duty

### **FEATURES**

- Heavy duty housing
- Built in Pressure Relief
- Accepts standard cartridges
- Supplied complete with mounting bracket

#### available in following sizes & lengths

1" and 11/2" inlet/outlet

BB10: 1 high (9 3/4")

BB20: 2 high (19 1/2") lengths

40 Blackwood Street Mitchelton QLD 4053

phone: 07 3355 1591 or free-call 1800 654 440