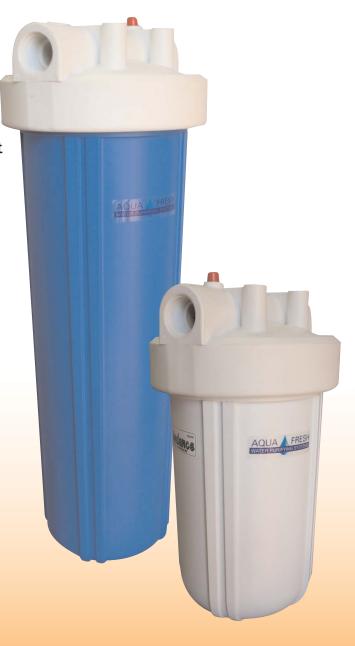

# Jumbo Filter Housings BB series

high flow - heavy duty

### **FEATURES**

- Heavy duty housing
- Built in Pressure Relief
- Accepts standard cartridges
- Supplied complete with mounting bracket

#### available in following sizes & lengths

1" and 11/2" inlet/outlet

BB10: 1 high (9 3/4")

BB20: 2 high (19 1/2") lengths

40 Blackwood Street Mitchelton QLD 4053

phone: 07 3355 1591 or free-call 1800 654 440