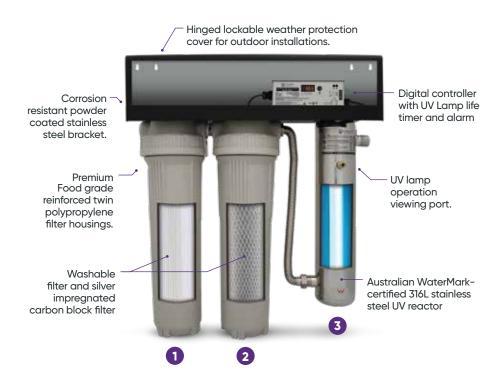

### **Key Features**

- Destroys 99.99% of pathogens including E. Coli,
  Cryptosporidium and Giardia making it safe for drinking
- Removes sediment and improves taste, colour and odour of rainwater, bore water and town water
- Corrosion-resistant stainless-steel bracket and lockable cover
- Premium twin filter housings with pleated washable filter and silver impregnated carbon block filter
- Australian WaterMark-certified 316L stainless steel UV reactor with lamp operation view port and digital controller
- Pre-assembled for quick 'plug & play' installation.

# First Stage Sediment Filtration

Removes common water impurities such as silt, dirt and rust.

#### 2 Second Stage Adsorption

Silver-impregnated antibacterial carbon block filter improves taste, odour and clarity whilst preventing bacteria from establishing.

#### Third Stage UV Disinfection

Chemical-free process that destroys bacteria and other harmful pathogens in the water. No pathogen is known to be immune to UV Disinfection.