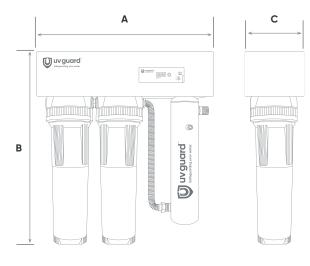

## **Models & Specifications**

| Model | Dimensions |    |    | UV Dose Flow Rates* |          |          |  |
|-------|------------|----|----|---------------------|----------|----------|--|
|       | A          | В  | С  | 16mJ/cm²            | 30mJ/cm² | 40mJ/cm² |  |
| CWP30 | 60         | 66 | 22 | 78 lpm              | 42 lpm   | 31 lpm   |  |
| CWP55 | 60         | 74 | 22 | 142 lpm             | 77 lpm   | 56 lpm   |  |