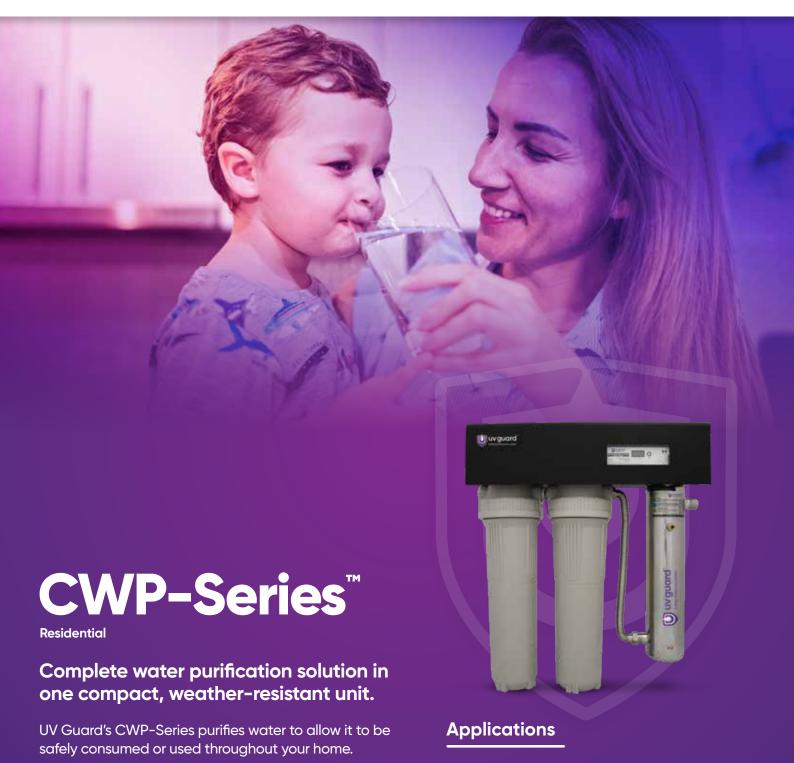

**\( \)** 1300 052 052

wyguard.com

The unit delivers complete water treatment in 3 stages – filtration, adsorption and UV disinfection – to remove sediment, bacteria and other pathogens while

improving taste, clarity and odour.

### **Key Features**

- Destroys 99.99% of pathogens including E. Coli,
  Cryptosporidium and Giardia making it safe for drinking
- Removes sediment and improves taste, colour and odour of rainwater, bore water and town water
- Corrosion-resistant stainless-steel bracket and lockable cover
- Premium twin filter housings with pleated washable filter and silver impregnated carbon block filter
- Australian WaterMark-certified 316L stainless steel UV reactor with lamp operation view port and digital controller
- Pre-assembled for quick 'plug & play' installation.