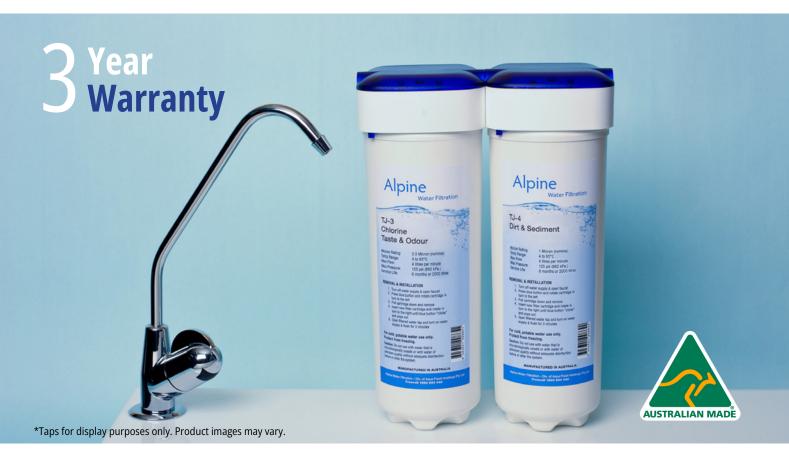

# TJ SERIES TWIN UNDERSINK FILTRATION

# The Alpine TJ Series Twin Undersink Water Purifier

features a high capacity sediment reduction cartridge with a premium grade carbon block cartridge to provide clean, fresh tasting water at a fraction of the cost of bottled water.

The Alpine TJ Series Twin Undersink Water Purifier is ideal for low sediment loadings or for the larger family whilst still using minimal space under the kitchen sink.

## **System Inclusions:**

- Filter head and bracket
- Compact filter cartridges
- Plumbing fittings and tubing
- Watermarked pressure limiting anti-hammer back flow prevention valve
- Shut off valve
- Inlet and outlet tubing
- Stylish chrome designer faucet
- Mounting screws

#### **System Benefits:**

Stylish chrome designer faucet.

Hygenic quick change cartridge - as easy to change as a light bulb.

Compact space saving dual cartridges for extra sediment reduction.

High purity water at a fraction of the cost.

Replacement Cartridge:

TJ-3, TJ-4

Website : www.aquafresh.com.au Email: enquiry@aquafresh.com.au

Showroom: 76 Farrington St, Alderley QLD 4051